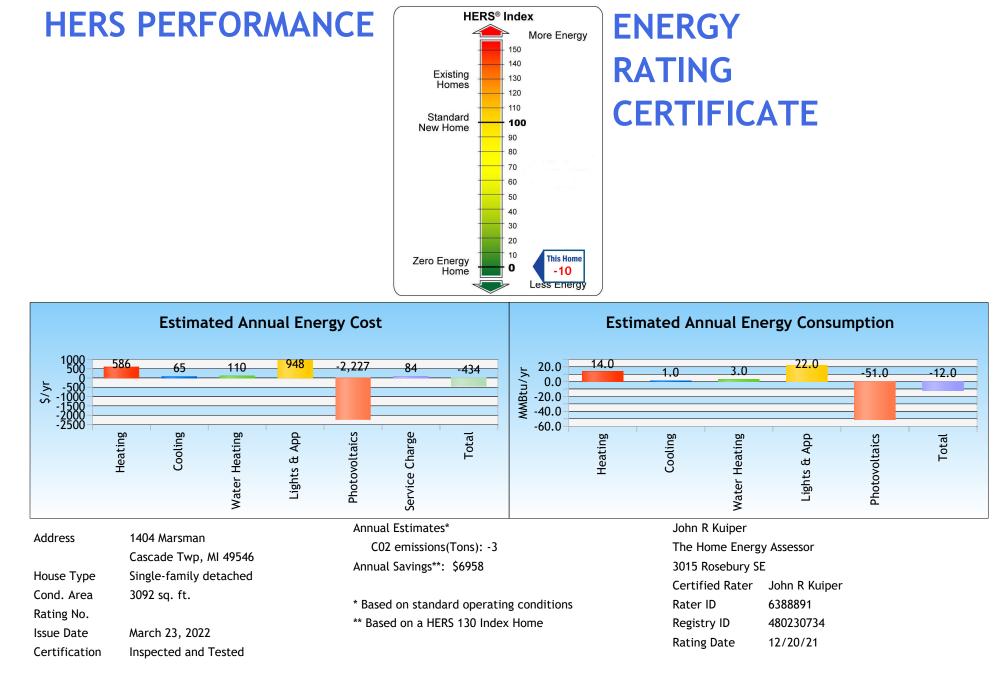

## Home Energy Rating Certificate

Property

|                                                                                                                                                                                                     | Rating Type:                                                                                                                                                                                                                                                                                                                                                                                                                                                                                                                                                                                                                                                                                                                                                                                                                                                                                                                                                                                                                                                                                                                                                                                                                                                                                                                                                                                                                                                                                                                                                                                                                                                                                                                                                                                                                                                                                                                                                                                                                                                                                                                   | Confirmed                                                                              | Certified Energy R                                                                     | ater: John R Kuiper                                                  |                 |                 |               |
|-----------------------------------------------------------------------------------------------------------------------------------------------------------------------------------------------------|--------------------------------------------------------------------------------------------------------------------------------------------------------------------------------------------------------------------------------------------------------------------------------------------------------------------------------------------------------------------------------------------------------------------------------------------------------------------------------------------------------------------------------------------------------------------------------------------------------------------------------------------------------------------------------------------------------------------------------------------------------------------------------------------------------------------------------------------------------------------------------------------------------------------------------------------------------------------------------------------------------------------------------------------------------------------------------------------------------------------------------------------------------------------------------------------------------------------------------------------------------------------------------------------------------------------------------------------------------------------------------------------------------------------------------------------------------------------------------------------------------------------------------------------------------------------------------------------------------------------------------------------------------------------------------------------------------------------------------------------------------------------------------------------------------------------------------------------------------------------------------------------------------------------------------------------------------------------------------------------------------------------------------------------------------------------------------------------------------------------------------|----------------------------------------------------------------------------------------|----------------------------------------------------------------------------------------|----------------------------------------------------------------------|-----------------|-----------------|---------------|
| 1404 Marsman                                                                                                                                                                                        | Rating Date:                                                                                                                                                                                                                                                                                                                                                                                                                                                                                                                                                                                                                                                                                                                                                                                                                                                                                                                                                                                                                                                                                                                                                                                                                                                                                                                                                                                                                                                                                                                                                                                                                                                                                                                                                                                                                                                                                                                                                                                                                                                                                                                   | 12/20/21                                                                               | Rating Number:                                                                         |                                                                      |                 |                 |               |
| Cascade Twp, MI 49546                                                                                                                                                                               | Registry ID:                                                                                                                                                                                                                                                                                                                                                                                                                                                                                                                                                                                                                                                                                                                                                                                                                                                                                                                                                                                                                                                                                                                                                                                                                                                                                                                                                                                                                                                                                                                                                                                                                                                                                                                                                                                                                                                                                                                                                                                                                                                                                                                   | 480230734                                                                              |                                                                                        |                                                                      |                 |                 |               |
|                                                                                                                                                                                                     |                                                                                                                                                                                                                                                                                                                                                                                                                                                                                                                                                                                                                                                                                                                                                                                                                                                                                                                                                                                                                                                                                                                                                                                                                                                                                                                                                                                                                                                                                                                                                                                                                                                                                                                                                                                                                                                                                                                                                                                                                                                                                                                                |                                                                                        |                                                                                        | Estimated Annual Energy Cost                                         |                 |                 |               |
|                                                                                                                                                                                                     |                                                                                                                                                                                                                                                                                                                                                                                                                                                                                                                                                                                                                                                                                                                                                                                                                                                                                                                                                                                                                                                                                                                                                                                                                                                                                                                                                                                                                                                                                                                                                                                                                                                                                                                                                                                                                                                                                                                                                                                                                                                                                                                                |                                                                                        |                                                                                        | Use                                                                  | MMBtu           | Cost            | Percent       |
| HERS Index: -10                                                                                                                                                                                     |                                                                                                                                                                                                                                                                                                                                                                                                                                                                                                                                                                                                                                                                                                                                                                                                                                                                                                                                                                                                                                                                                                                                                                                                                                                                                                                                                                                                                                                                                                                                                                                                                                                                                                                                                                                                                                                                                                                                                                                                                                                                                                                                |                                                                                        |                                                                                        | Heating                                                              | 13.6            | \$586           | -135%         |
| General Information                                                                                                                                                                                 |                                                                                                                                                                                                                                                                                                                                                                                                                                                                                                                                                                                                                                                                                                                                                                                                                                                                                                                                                                                                                                                                                                                                                                                                                                                                                                                                                                                                                                                                                                                                                                                                                                                                                                                                                                                                                                                                                                                                                                                                                                                                                                                                |                                                                                        |                                                                                        | Cooling                                                              | 1.5             | \$65            | -15%          |
| Conditioned Area                                                                                                                                                                                    | 3092 sq. ft.                                                                                                                                                                                                                                                                                                                                                                                                                                                                                                                                                                                                                                                                                                                                                                                                                                                                                                                                                                                                                                                                                                                                                                                                                                                                                                                                                                                                                                                                                                                                                                                                                                                                                                                                                                                                                                                                                                                                                                                                                                                                                                                   | House Type Sing                                                                        | gle-family detached                                                                    | Hot Water                                                            | 2.5             | \$110           | -25%          |
| Conditioned Volume                                                                                                                                                                                  | 39516 cubic ft.                                                                                                                                                                                                                                                                                                                                                                                                                                                                                                                                                                                                                                                                                                                                                                                                                                                                                                                                                                                                                                                                                                                                                                                                                                                                                                                                                                                                                                                                                                                                                                                                                                                                                                                                                                                                                                                                                                                                                                                                                                                                                                                | Foundation Slal                                                                        | b                                                                                      | Lights/Appliances                                                    | 21.7            | \$948           | -218%         |
| Bedrooms                                                                                                                                                                                            | 4                                                                                                                                                                                                                                                                                                                                                                                                                                                                                                                                                                                                                                                                                                                                                                                                                                                                                                                                                                                                                                                                                                                                                                                                                                                                                                                                                                                                                                                                                                                                                                                                                                                                                                                                                                                                                                                                                                                                                                                                                                                                                                                              |                                                                                        |                                                                                        | Photovoltaics                                                        | -51.0           | \$-2227         | 513%          |
|                                                                                                                                                                                                     |                                                                                                                                                                                                                                                                                                                                                                                                                                                                                                                                                                                                                                                                                                                                                                                                                                                                                                                                                                                                                                                                                                                                                                                                                                                                                                                                                                                                                                                                                                                                                                                                                                                                                                                                                                                                                                                                                                                                                                                                                                                                                                                                |                                                                                        |                                                                                        | Service Charges                                                      |                 | \$84            | -1 <b>9</b> % |
| Mechanical Systems                                                                                                                                                                                  | Features                                                                                                                                                                                                                                                                                                                                                                                                                                                                                                                                                                                                                                                                                                                                                                                                                                                                                                                                                                                                                                                                                                                                                                                                                                                                                                                                                                                                                                                                                                                                                                                                                                                                                                                                                                                                                                                                                                                                                                                                                                                                                                                       |                                                                                        |                                                                                        | Total                                                                | -11.8           | \$-434          | 100%          |
| Air-source heat pump:                                                                                                                                                                               | Electric, Htg: 11.1 HSPF.                                                                                                                                                                                                                                                                                                                                                                                                                                                                                                                                                                                                                                                                                                                                                                                                                                                                                                                                                                                                                                                                                                                                                                                                                                                                                                                                                                                                                                                                                                                                                                                                                                                                                                                                                                                                                                                                                                                                                                                                                                                                                                      | Clg: 9.5 SEER.                                                                         |                                                                                        |                                                                      | <b>•</b> • •    |                 |               |
| Water Heating:                                                                                                                                                                                      | Heat pump, Electric, 3.39 EF, 50.0 Gal.                                                                                                                                                                                                                                                                                                                                                                                                                                                                                                                                                                                                                                                                                                                                                                                                                                                                                                                                                                                                                                                                                                                                                                                                                                                                                                                                                                                                                                                                                                                                                                                                                                                                                                                                                                                                                                                                                                                                                                                                                                                                                        |                                                                                        |                                                                                        |                                                                      | Criteria        |                 |               |
| Duct Leakage to Outside                                                                                                                                                                             | 7.01 CFM25                                                                                                                                                                                                                                                                                                                                                                                                                                                                                                                                                                                                                                                                                                                                                                                                                                                                                                                                                                                                                                                                                                                                                                                                                                                                                                                                                                                                                                                                                                                                                                                                                                                                                                                                                                                                                                                                                                                                                                                                                                                                                                                     |                                                                                        |                                                                                        | This home meets or exceed                                            | s the minimum c | riteria for the | following:    |
|                                                                                                                                                                                                     |                                                                                                                                                                                                                                                                                                                                                                                                                                                                                                                                                                                                                                                                                                                                                                                                                                                                                                                                                                                                                                                                                                                                                                                                                                                                                                                                                                                                                                                                                                                                                                                                                                                                                                                                                                                                                                                                                                                                                                                                                                                                                                                                |                                                                                        |                                                                                        |                                                                      |                 |                 |               |
| Ventilation System                                                                                                                                                                                  | Balanced: HRV, 103 cfm,                                                                                                                                                                                                                                                                                                                                                                                                                                                                                                                                                                                                                                                                                                                                                                                                                                                                                                                                                                                                                                                                                                                                                                                                                                                                                                                                                                                                                                                                                                                                                                                                                                                                                                                                                                                                                                                                                                                                                                                                                                                                                                        | 65.0 watts.                                                                            |                                                                                        |                                                                      |                 |                 |               |
| Ventilation System<br>Programmable Thermostat                                                                                                                                                       | Balanced: HRV, 103 cfm,<br>Heat=Yes; Cool=Yes                                                                                                                                                                                                                                                                                                                                                                                                                                                                                                                                                                                                                                                                                                                                                                                                                                                                                                                                                                                                                                                                                                                                                                                                                                                                                                                                                                                                                                                                                                                                                                                                                                                                                                                                                                                                                                                                                                                                                                                                                                                                                  | 65.0 watts.                                                                            |                                                                                        |                                                                      |                 |                 |               |
| •                                                                                                                                                                                                   | Heat=Yes; Cool=Yes                                                                                                                                                                                                                                                                                                                                                                                                                                                                                                                                                                                                                                                                                                                                                                                                                                                                                                                                                                                                                                                                                                                                                                                                                                                                                                                                                                                                                                                                                                                                                                                                                                                                                                                                                                                                                                                                                                                                                                                                                                                                                                             | 65.0 watts.                                                                            |                                                                                        |                                                                      |                 |                 |               |
| Programmable Thermostat                                                                                                                                                                             | Heat=Yes; Cool=Yes                                                                                                                                                                                                                                                                                                                                                                                                                                                                                                                                                                                                                                                                                                                                                                                                                                                                                                                                                                                                                                                                                                                                                                                                                                                                                                                                                                                                                                                                                                                                                                                                                                                                                                                                                                                                                                                                                                                                                                                                                                                                                                             | 65.0 watts.                                                                            | R-23.0 Edge, R-20.0 Under                                                              |                                                                      |                 |                 |               |
| Programmable Thermostat Building Shell Featur                                                                                                                                                       | Heat=Yes; Cool=Yes                                                                                                                                                                                                                                                                                                                                                                                                                                                                                                                                                                                                                                                                                                                                                                                                                                                                                                                                                                                                                                                                                                                                                                                                                                                                                                                                                                                                                                                                                                                                                                                                                                                                                                                                                                                                                                                                                                                                                                                                                                                                                                             |                                                                                        | R-23.0 Edge, R-20.0 Under<br>NA                                                        |                                                                      |                 |                 |               |
| Programmable Thermostat Building Shell Featur Ceiling Flat                                                                                                                                          | Heat=Yes; Cool=Yes es                                                                                                                                                                                                                                                                                                                                                                                                                                                                                                                                                                                                                                                                                                                                                                                                                                                                                                                                                                                                                                                                                                                                                                                                                                                                                                                                                                                                                                                                                                                                                                                                                                                                                                                                                                                                                                                                                                                                                                                                                                                                                                          | Slab                                                                                   | •                                                                                      |                                                                      |                 |                 |               |
| Programmable Thermostat<br>Building Shell Featur<br>Ceiling Flat<br>Sealed Attic                                                                                                                    | Heat=Yes; Cool=Yes<br>es<br>NA<br>NA                                                                                                                                                                                                                                                                                                                                                                                                                                                                                                                                                                                                                                                                                                                                                                                                                                                                                                                                                                                                                                                                                                                                                                                                                                                                                                                                                                                                                                                                                                                                                                                                                                                                                                                                                                                                                                                                                                                                                                                                                                                                                           | Slab<br>Exposed Floor                                                                  | NA                                                                                     |                                                                      |                 |                 |               |
| Programmable Thermostat<br>Building Shell Featur<br>Ceiling Flat<br>Sealed Attic<br>Vaulted Ceiling                                                                                                 | Heat=Yes; Cool=Yes<br>es<br>NA<br>NA<br>R-56.0                                                                                                                                                                                                                                                                                                                                                                                                                                                                                                                                                                                                                                                                                                                                                                                                                                                                                                                                                                                                                                                                                                                                                                                                                                                                                                                                                                                                                                                                                                                                                                                                                                                                                                                                                                                                                                                                                                                                                                                                                                                                                 | Slab<br>Exposed Floor<br>Window Type                                                   | NA<br>U-Value: 0.170, SHGC: 0.170                                                      | John R Kuiper                                                        |                 |                 |               |
| Programmable Thermostat<br>Building Shell Featur<br>Ceiling Flat<br>Sealed Attic<br>Vaulted Ceiling<br>Above Grade Walls                                                                            | Heat=Yes; Cool=Yes<br>es<br>NA<br>NA<br>R-56.0<br>R-23.0                                                                                                                                                                                                                                                                                                                                                                                                                                                                                                                                                                                                                                                                                                                                                                                                                                                                                                                                                                                                                                                                                                                                                                                                                                                                                                                                                                                                                                                                                                                                                                                                                                                                                                                                                                                                                                                                                                                                                                                                                                                                       | Slab<br>Exposed Floor<br>Window Type<br>Infiltration Rate                              | NA<br>U-Value: 0.170, SHGC: 0.170<br>429 CFM50 (0.65 ACH50)                            | John R Kuiper<br>The Home Energy Assess                              | or              |                 |               |
| Programmable Thermostat<br>Building Shell Featur<br>Ceiling Flat<br>Sealed Attic<br>Vaulted Ceiling<br>Above Grade Walls                                                                            | Heat=Yes; Cool=Yes<br>Pes<br>NA<br>NA<br>R-56.0<br>R-23.0<br>NA                                                                                                                                                                                                                                                                                                                                                                                                                                                                                                                                                                                                                                                                                                                                                                                                                                                                                                                                                                                                                                                                                                                                                                                                                                                                                                                                                                                                                                                                                                                                                                                                                                                                                                                                                                                                                                                                                                                                                                                                                                                                | Slab<br>Exposed Floor<br>Window Type<br>Infiltration Rate                              | NA<br>U-Value: 0.170, SHGC: 0.170<br>429 CFM50 (0.65 ACH50)                            | John R Kuiper<br>The Home Energy Assess<br>3015 Rosebury SE          | or              |                 |               |
| Programmable Thermostat<br>Building Shell Featur<br>Ceiling Flat<br>Sealed Attic<br>Vaulted Ceiling<br>Above Grade Walls<br>Foundation Walls                                                        | Heat=Yes; Cool=Yes<br>Pes<br>NA<br>NA<br>R-56.0<br>R-23.0<br>NA                                                                                                                                                                                                                                                                                                                                                                                                                                                                                                                                                                                                                                                                                                                                                                                                                                                                                                                                                                                                                                                                                                                                                                                                                                                                                                                                                                                                                                                                                                                                                                                                                                                                                                                                                                                                                                                                                                                                                                                                                                                                | Slab<br>Exposed Floor<br>Window Type<br>Infiltration Rate                              | NA<br>U-Value: 0.170, SHGC: 0.170<br>429 CFM50 (0.65 ACH50)                            | The Home Energy Assess                                               |                 |                 |               |
| Programmable Thermostat<br>Building Shell Featur<br>Ceiling Flat<br>Sealed Attic<br>Vaulted Ceiling<br>Above Grade Walls<br>Foundation Walls                                                        | Heat=Yes; Cool=Yes<br>PA NA NA R-56.0 R-23.0 NA<br>Features                                                                                                                                                                                                                                                                                                                                                                                                                                                                                                                                                                                                                                                                                                                                                                                                                                                                                                                                                                                                                                                                                                                                                                                                                                                                                                                                                                                                                                                                                                                                                                                                                                                                                                                                                                                                                                                                                                                                                                                                                                                                    | Slab<br>Exposed Floor<br>Window Type<br>Infiltration Rate<br>Method                    | NA<br>U-Value: 0.170, SHGC: 0.170<br>429 CFM50 (0.65 ACH50)<br>Blower door             | The Home Energy Assess<br>3015 Rosebury SE                           |                 |                 |               |
| Programmable Thermostat<br>Building Shell Featur<br>Ceiling Flat<br>Sealed Attic<br>Vaulted Ceiling<br>Above Grade Walls<br>Foundation Walls<br>Lights and Appliance<br>Interior Fluor Lighting (%) | Heat=Yes; Cool=Yes  Participation  P | Slab<br>Exposed Floor<br>Window Type<br>Infiltration Rate<br>Method<br>Range/Oven Fuel | NA<br>U-Value: 0.170, SHGC: 0.170<br>429 CFM50 (0.65 ACH50)<br>Blower door<br>Electric | The Home Energy Assess<br>3015 Rosebury SE<br>Grand Rapids, MI 49508 |                 |                 |               |