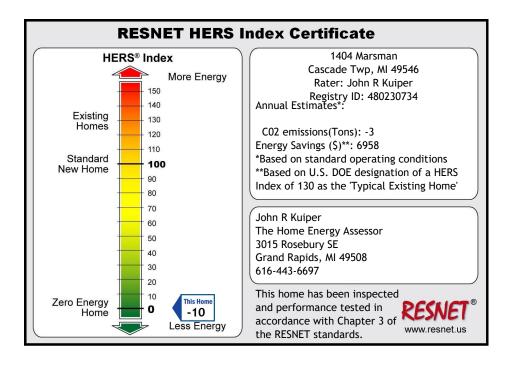

## Home Energy Rating Certificate

Property

|                                                                                                                                                                                                     | Rating Type:                                                                                                                                                                                                                                                                                                                                                                                                                                                                                                                                                                                                                                                                                                                                                                                                                                                                                                                                                                                                                                                                                                                                                                                                                                                                                                                                                                                                                                                                                                                                                                                                                                                                                                                                                                                                                                                                                                                                                                                                                                                                                                                   | Confirmed                                                                              | Certified Energy R                                                                     | ater: John R Kuiper                                                  |                 |                 |               |
|-----------------------------------------------------------------------------------------------------------------------------------------------------------------------------------------------------|--------------------------------------------------------------------------------------------------------------------------------------------------------------------------------------------------------------------------------------------------------------------------------------------------------------------------------------------------------------------------------------------------------------------------------------------------------------------------------------------------------------------------------------------------------------------------------------------------------------------------------------------------------------------------------------------------------------------------------------------------------------------------------------------------------------------------------------------------------------------------------------------------------------------------------------------------------------------------------------------------------------------------------------------------------------------------------------------------------------------------------------------------------------------------------------------------------------------------------------------------------------------------------------------------------------------------------------------------------------------------------------------------------------------------------------------------------------------------------------------------------------------------------------------------------------------------------------------------------------------------------------------------------------------------------------------------------------------------------------------------------------------------------------------------------------------------------------------------------------------------------------------------------------------------------------------------------------------------------------------------------------------------------------------------------------------------------------------------------------------------------|----------------------------------------------------------------------------------------|----------------------------------------------------------------------------------------|----------------------------------------------------------------------|-----------------|-----------------|---------------|
| 1404 Marsman                                                                                                                                                                                        | Rating Date:                                                                                                                                                                                                                                                                                                                                                                                                                                                                                                                                                                                                                                                                                                                                                                                                                                                                                                                                                                                                                                                                                                                                                                                                                                                                                                                                                                                                                                                                                                                                                                                                                                                                                                                                                                                                                                                                                                                                                                                                                                                                                                                   | 12/20/21                                                                               | Rating Number:                                                                         |                                                                      |                 |                 |               |
| Cascade Twp, MI 49546                                                                                                                                                                               | Registry ID:                                                                                                                                                                                                                                                                                                                                                                                                                                                                                                                                                                                                                                                                                                                                                                                                                                                                                                                                                                                                                                                                                                                                                                                                                                                                                                                                                                                                                                                                                                                                                                                                                                                                                                                                                                                                                                                                                                                                                                                                                                                                                                                   | 480230734                                                                              |                                                                                        |                                                                      |                 |                 |               |
|                                                                                                                                                                                                     |                                                                                                                                                                                                                                                                                                                                                                                                                                                                                                                                                                                                                                                                                                                                                                                                                                                                                                                                                                                                                                                                                                                                                                                                                                                                                                                                                                                                                                                                                                                                                                                                                                                                                                                                                                                                                                                                                                                                                                                                                                                                                                                                |                                                                                        |                                                                                        | Estimated Annual Energy Cost                                         |                 |                 |               |
|                                                                                                                                                                                                     |                                                                                                                                                                                                                                                                                                                                                                                                                                                                                                                                                                                                                                                                                                                                                                                                                                                                                                                                                                                                                                                                                                                                                                                                                                                                                                                                                                                                                                                                                                                                                                                                                                                                                                                                                                                                                                                                                                                                                                                                                                                                                                                                |                                                                                        |                                                                                        | Use                                                                  | MMBtu           | Cost            | Percent       |
| HERS Index: -10                                                                                                                                                                                     |                                                                                                                                                                                                                                                                                                                                                                                                                                                                                                                                                                                                                                                                                                                                                                                                                                                                                                                                                                                                                                                                                                                                                                                                                                                                                                                                                                                                                                                                                                                                                                                                                                                                                                                                                                                                                                                                                                                                                                                                                                                                                                                                |                                                                                        |                                                                                        | Heating                                                              | 13.6            | \$586           | -135%         |
| General Information                                                                                                                                                                                 |                                                                                                                                                                                                                                                                                                                                                                                                                                                                                                                                                                                                                                                                                                                                                                                                                                                                                                                                                                                                                                                                                                                                                                                                                                                                                                                                                                                                                                                                                                                                                                                                                                                                                                                                                                                                                                                                                                                                                                                                                                                                                                                                |                                                                                        |                                                                                        | Cooling                                                              | 1.5             | \$65            | -15%          |
| Conditioned Area                                                                                                                                                                                    | 3092 sq. ft.                                                                                                                                                                                                                                                                                                                                                                                                                                                                                                                                                                                                                                                                                                                                                                                                                                                                                                                                                                                                                                                                                                                                                                                                                                                                                                                                                                                                                                                                                                                                                                                                                                                                                                                                                                                                                                                                                                                                                                                                                                                                                                                   | House Type Sing                                                                        | gle-family detached                                                                    | Hot Water                                                            | 2.5             | \$110           | -25%          |
| Conditioned Volume                                                                                                                                                                                  | 39516 cubic ft.                                                                                                                                                                                                                                                                                                                                                                                                                                                                                                                                                                                                                                                                                                                                                                                                                                                                                                                                                                                                                                                                                                                                                                                                                                                                                                                                                                                                                                                                                                                                                                                                                                                                                                                                                                                                                                                                                                                                                                                                                                                                                                                | Foundation Slal                                                                        | b                                                                                      | Lights/Appliances                                                    | 21.7            | \$948           | -218%         |
| Bedrooms                                                                                                                                                                                            | 4                                                                                                                                                                                                                                                                                                                                                                                                                                                                                                                                                                                                                                                                                                                                                                                                                                                                                                                                                                                                                                                                                                                                                                                                                                                                                                                                                                                                                                                                                                                                                                                                                                                                                                                                                                                                                                                                                                                                                                                                                                                                                                                              |                                                                                        |                                                                                        | Photovoltaics                                                        | -51.0           | \$-2227         | 513%          |
|                                                                                                                                                                                                     |                                                                                                                                                                                                                                                                                                                                                                                                                                                                                                                                                                                                                                                                                                                                                                                                                                                                                                                                                                                                                                                                                                                                                                                                                                                                                                                                                                                                                                                                                                                                                                                                                                                                                                                                                                                                                                                                                                                                                                                                                                                                                                                                |                                                                                        |                                                                                        | Service Charges                                                      |                 | \$84            | -1 <b>9</b> % |
| Mechanical Systems                                                                                                                                                                                  | Features                                                                                                                                                                                                                                                                                                                                                                                                                                                                                                                                                                                                                                                                                                                                                                                                                                                                                                                                                                                                                                                                                                                                                                                                                                                                                                                                                                                                                                                                                                                                                                                                                                                                                                                                                                                                                                                                                                                                                                                                                                                                                                                       |                                                                                        |                                                                                        | Total                                                                | -11.8           | \$-434          | 100%          |
| Air-source heat pump:                                                                                                                                                                               | Electric, Htg: 11.1 HSPF.                                                                                                                                                                                                                                                                                                                                                                                                                                                                                                                                                                                                                                                                                                                                                                                                                                                                                                                                                                                                                                                                                                                                                                                                                                                                                                                                                                                                                                                                                                                                                                                                                                                                                                                                                                                                                                                                                                                                                                                                                                                                                                      | Clg: 9.5 SEER.                                                                         |                                                                                        |                                                                      | <b>•</b> • •    |                 |               |
| Water Heating:                                                                                                                                                                                      | Heat pump, Electric, 3.39 EF, 50.0 Gal.                                                                                                                                                                                                                                                                                                                                                                                                                                                                                                                                                                                                                                                                                                                                                                                                                                                                                                                                                                                                                                                                                                                                                                                                                                                                                                                                                                                                                                                                                                                                                                                                                                                                                                                                                                                                                                                                                                                                                                                                                                                                                        |                                                                                        |                                                                                        |                                                                      | Criteria        |                 |               |
| Duct Leakage to Outside                                                                                                                                                                             | 7.01 CFM25                                                                                                                                                                                                                                                                                                                                                                                                                                                                                                                                                                                                                                                                                                                                                                                                                                                                                                                                                                                                                                                                                                                                                                                                                                                                                                                                                                                                                                                                                                                                                                                                                                                                                                                                                                                                                                                                                                                                                                                                                                                                                                                     |                                                                                        |                                                                                        | This home meets or exceed                                            | s the minimum c | riteria for the | following:    |
|                                                                                                                                                                                                     |                                                                                                                                                                                                                                                                                                                                                                                                                                                                                                                                                                                                                                                                                                                                                                                                                                                                                                                                                                                                                                                                                                                                                                                                                                                                                                                                                                                                                                                                                                                                                                                                                                                                                                                                                                                                                                                                                                                                                                                                                                                                                                                                |                                                                                        |                                                                                        |                                                                      |                 |                 |               |
| Ventilation System                                                                                                                                                                                  | Balanced: HRV, 103 cfm,                                                                                                                                                                                                                                                                                                                                                                                                                                                                                                                                                                                                                                                                                                                                                                                                                                                                                                                                                                                                                                                                                                                                                                                                                                                                                                                                                                                                                                                                                                                                                                                                                                                                                                                                                                                                                                                                                                                                                                                                                                                                                                        | 65.0 watts.                                                                            |                                                                                        |                                                                      |                 |                 |               |
| Ventilation System<br>Programmable Thermostat                                                                                                                                                       | Balanced: HRV, 103 cfm,<br>Heat=Yes; Cool=Yes                                                                                                                                                                                                                                                                                                                                                                                                                                                                                                                                                                                                                                                                                                                                                                                                                                                                                                                                                                                                                                                                                                                                                                                                                                                                                                                                                                                                                                                                                                                                                                                                                                                                                                                                                                                                                                                                                                                                                                                                                                                                                  | 65.0 watts.                                                                            |                                                                                        |                                                                      |                 |                 |               |
| •                                                                                                                                                                                                   | Heat=Yes; Cool=Yes                                                                                                                                                                                                                                                                                                                                                                                                                                                                                                                                                                                                                                                                                                                                                                                                                                                                                                                                                                                                                                                                                                                                                                                                                                                                                                                                                                                                                                                                                                                                                                                                                                                                                                                                                                                                                                                                                                                                                                                                                                                                                                             | 65.0 watts.                                                                            |                                                                                        |                                                                      |                 |                 |               |
| Programmable Thermostat                                                                                                                                                                             | Heat=Yes; Cool=Yes                                                                                                                                                                                                                                                                                                                                                                                                                                                                                                                                                                                                                                                                                                                                                                                                                                                                                                                                                                                                                                                                                                                                                                                                                                                                                                                                                                                                                                                                                                                                                                                                                                                                                                                                                                                                                                                                                                                                                                                                                                                                                                             | 65.0 watts.                                                                            | R-23.0 Edge, R-20.0 Under                                                              |                                                                      |                 |                 |               |
| Programmable Thermostat Building Shell Featur                                                                                                                                                       | Heat=Yes; Cool=Yes                                                                                                                                                                                                                                                                                                                                                                                                                                                                                                                                                                                                                                                                                                                                                                                                                                                                                                                                                                                                                                                                                                                                                                                                                                                                                                                                                                                                                                                                                                                                                                                                                                                                                                                                                                                                                                                                                                                                                                                                                                                                                                             |                                                                                        | R-23.0 Edge, R-20.0 Under<br>NA                                                        |                                                                      |                 |                 |               |
| Programmable Thermostat Building Shell Featur Ceiling Flat                                                                                                                                          | Heat=Yes; Cool=Yes es                                                                                                                                                                                                                                                                                                                                                                                                                                                                                                                                                                                                                                                                                                                                                                                                                                                                                                                                                                                                                                                                                                                                                                                                                                                                                                                                                                                                                                                                                                                                                                                                                                                                                                                                                                                                                                                                                                                                                                                                                                                                                                          | Slab                                                                                   | •                                                                                      |                                                                      |                 |                 |               |
| Programmable Thermostat<br>Building Shell Featur<br>Ceiling Flat<br>Sealed Attic                                                                                                                    | Heat=Yes; Cool=Yes<br>es<br>NA<br>NA                                                                                                                                                                                                                                                                                                                                                                                                                                                                                                                                                                                                                                                                                                                                                                                                                                                                                                                                                                                                                                                                                                                                                                                                                                                                                                                                                                                                                                                                                                                                                                                                                                                                                                                                                                                                                                                                                                                                                                                                                                                                                           | Slab<br>Exposed Floor                                                                  | NA                                                                                     |                                                                      |                 |                 |               |
| Programmable Thermostat<br>Building Shell Featur<br>Ceiling Flat<br>Sealed Attic<br>Vaulted Ceiling                                                                                                 | Heat=Yes; Cool=Yes<br>es<br>NA<br>NA<br>R-56.0                                                                                                                                                                                                                                                                                                                                                                                                                                                                                                                                                                                                                                                                                                                                                                                                                                                                                                                                                                                                                                                                                                                                                                                                                                                                                                                                                                                                                                                                                                                                                                                                                                                                                                                                                                                                                                                                                                                                                                                                                                                                                 | Slab<br>Exposed Floor<br>Window Type                                                   | NA<br>U-Value: 0.170, SHGC: 0.170                                                      | John R Kuiper                                                        |                 |                 |               |
| Programmable Thermostat<br>Building Shell Featur<br>Ceiling Flat<br>Sealed Attic<br>Vaulted Ceiling<br>Above Grade Walls                                                                            | Heat=Yes; Cool=Yes<br>es<br>NA<br>NA<br>R-56.0<br>R-23.0                                                                                                                                                                                                                                                                                                                                                                                                                                                                                                                                                                                                                                                                                                                                                                                                                                                                                                                                                                                                                                                                                                                                                                                                                                                                                                                                                                                                                                                                                                                                                                                                                                                                                                                                                                                                                                                                                                                                                                                                                                                                       | Slab<br>Exposed Floor<br>Window Type<br>Infiltration Rate                              | NA<br>U-Value: 0.170, SHGC: 0.170<br>429 CFM50 (0.65 ACH50)                            | John R Kuiper<br>The Home Energy Assess                              | or              |                 |               |
| Programmable Thermostat<br>Building Shell Featur<br>Ceiling Flat<br>Sealed Attic<br>Vaulted Ceiling<br>Above Grade Walls                                                                            | Heat=Yes; Cool=Yes<br>Pes<br>NA<br>NA<br>R-56.0<br>R-23.0<br>NA                                                                                                                                                                                                                                                                                                                                                                                                                                                                                                                                                                                                                                                                                                                                                                                                                                                                                                                                                                                                                                                                                                                                                                                                                                                                                                                                                                                                                                                                                                                                                                                                                                                                                                                                                                                                                                                                                                                                                                                                                                                                | Slab<br>Exposed Floor<br>Window Type<br>Infiltration Rate                              | NA<br>U-Value: 0.170, SHGC: 0.170<br>429 CFM50 (0.65 ACH50)                            | John R Kuiper<br>The Home Energy Assess<br>3015 Rosebury SE          | or              |                 |               |
| Programmable Thermostat<br>Building Shell Featur<br>Ceiling Flat<br>Sealed Attic<br>Vaulted Ceiling<br>Above Grade Walls<br>Foundation Walls                                                        | Heat=Yes; Cool=Yes<br>Pes<br>NA<br>NA<br>R-56.0<br>R-23.0<br>NA                                                                                                                                                                                                                                                                                                                                                                                                                                                                                                                                                                                                                                                                                                                                                                                                                                                                                                                                                                                                                                                                                                                                                                                                                                                                                                                                                                                                                                                                                                                                                                                                                                                                                                                                                                                                                                                                                                                                                                                                                                                                | Slab<br>Exposed Floor<br>Window Type<br>Infiltration Rate                              | NA<br>U-Value: 0.170, SHGC: 0.170<br>429 CFM50 (0.65 ACH50)                            | The Home Energy Assess                                               |                 |                 |               |
| Programmable Thermostat<br>Building Shell Featur<br>Ceiling Flat<br>Sealed Attic<br>Vaulted Ceiling<br>Above Grade Walls<br>Foundation Walls                                                        | Heat=Yes; Cool=Yes<br>PA NA NA R-56.0 R-23.0 NA<br>Features                                                                                                                                                                                                                                                                                                                                                                                                                                                                                                                                                                                                                                                                                                                                                                                                                                                                                                                                                                                                                                                                                                                                                                                                                                                                                                                                                                                                                                                                                                                                                                                                                                                                                                                                                                                                                                                                                                                                                                                                                                                                    | Slab<br>Exposed Floor<br>Window Type<br>Infiltration Rate<br>Method                    | NA<br>U-Value: 0.170, SHGC: 0.170<br>429 CFM50 (0.65 ACH50)<br>Blower door             | The Home Energy Assess<br>3015 Rosebury SE                           |                 |                 |               |
| Programmable Thermostat<br>Building Shell Featur<br>Ceiling Flat<br>Sealed Attic<br>Vaulted Ceiling<br>Above Grade Walls<br>Foundation Walls<br>Lights and Appliance<br>Interior Fluor Lighting (%) | Heat=Yes; Cool=Yes  Participation  P | Slab<br>Exposed Floor<br>Window Type<br>Infiltration Rate<br>Method<br>Range/Oven Fuel | NA<br>U-Value: 0.170, SHGC: 0.170<br>429 CFM50 (0.65 ACH50)<br>Blower door<br>Electric | The Home Energy Assess<br>3015 Rosebury SE<br>Grand Rapids, MI 49508 |                 |                 |               |